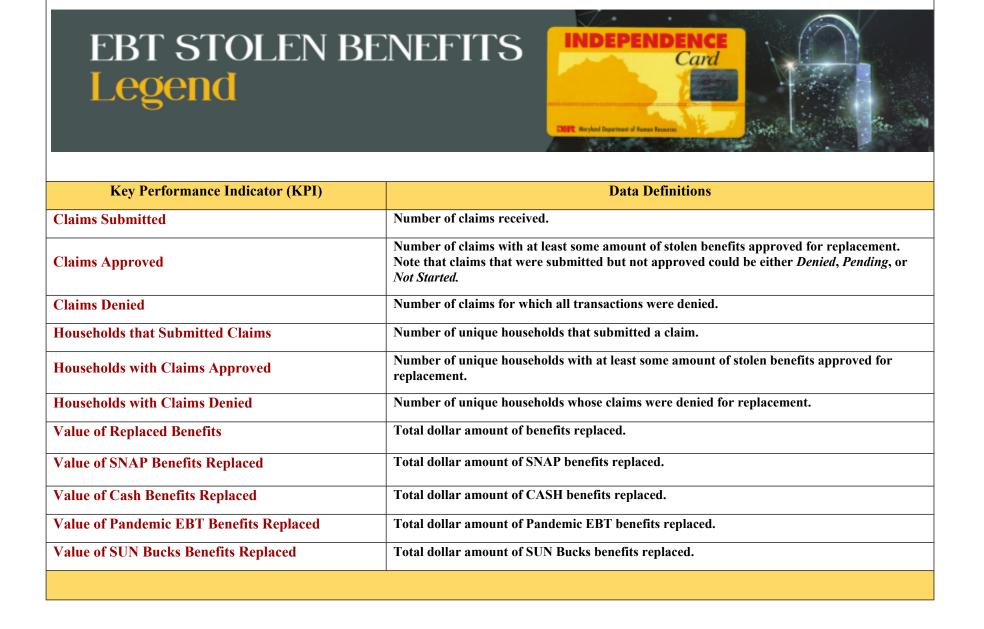

Number of Claims Submitted

82,384

Number of Households that Submitted Claims 62,357

**Value of Replaced Benefits** 

\$36,071,364.00

**Number of Claims Approved** 

67,762

Number of Households with Claims Approved

55,954

**Value of SNAP Benefits Replaced** 

\$28,424,165.00

Value of Cash Benefits Replaced

\$7,575,083.00

**Number of Claims Denied** 

14,541

Number of Households with Claims Denied

6,386

Value of Pandemic EBT Benefits Replaced \$41,513.00

Value of SUN Bucks Benefits Replaced

\$30,603.00